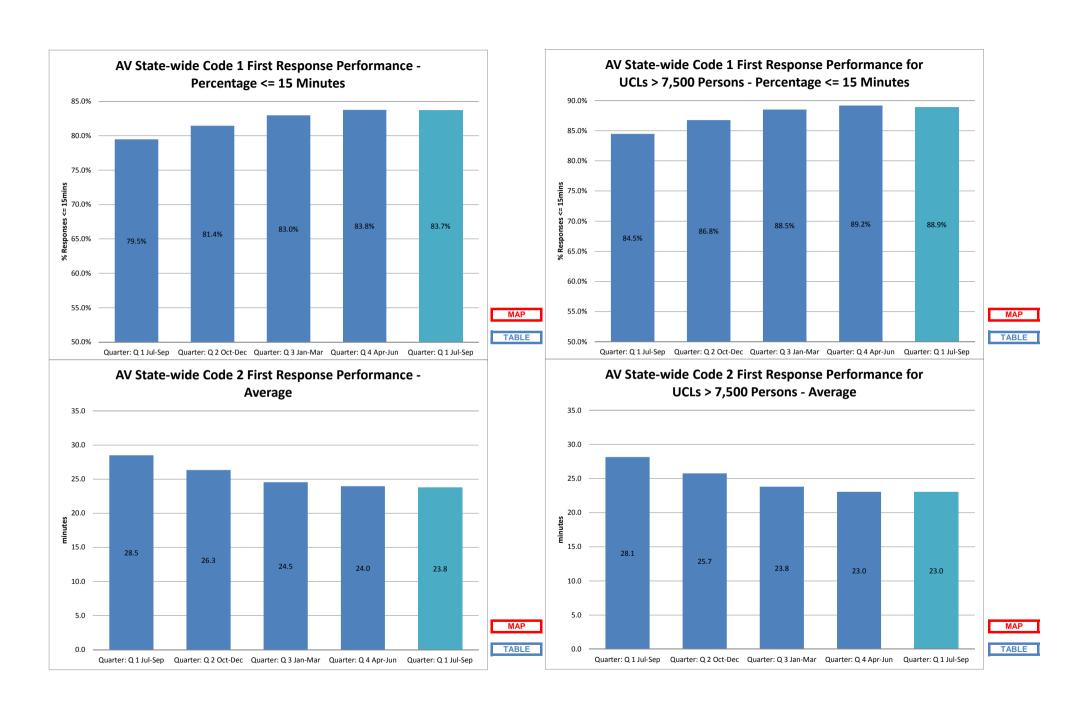

## 2018/19 Quarter 1 (1st July 2018 to 30th September 2018)

Ambulance Victoria has two official response time targets:

Respond to Code 1 incidents within 15 minutes for 85% of incidents state-wide, and Respond to Code 1 incidents within 15 minutes for 90% of incidents in centres with populations greater than 7,500.

We designate those patients that require urgent paramedic and hospital care as "Code 1," and these patients receive a "lights and sirens" response. The tables below provide information about our Code 1 response time performance by both Local Government Area (LGA) and Urban Centres and Localities (UCL).

Code 2 incidents are acute, but not time critical and do not require a lights and sirens response. AV's average Code 2 response time performance has also been provided.

As part of our process of continual improvement, the response time performance shown below has been calculated using data sourced from the Computer Aided Dispatch (CAD) system used across Victoria. Definitions can be found in the Glossary at the end of this document.