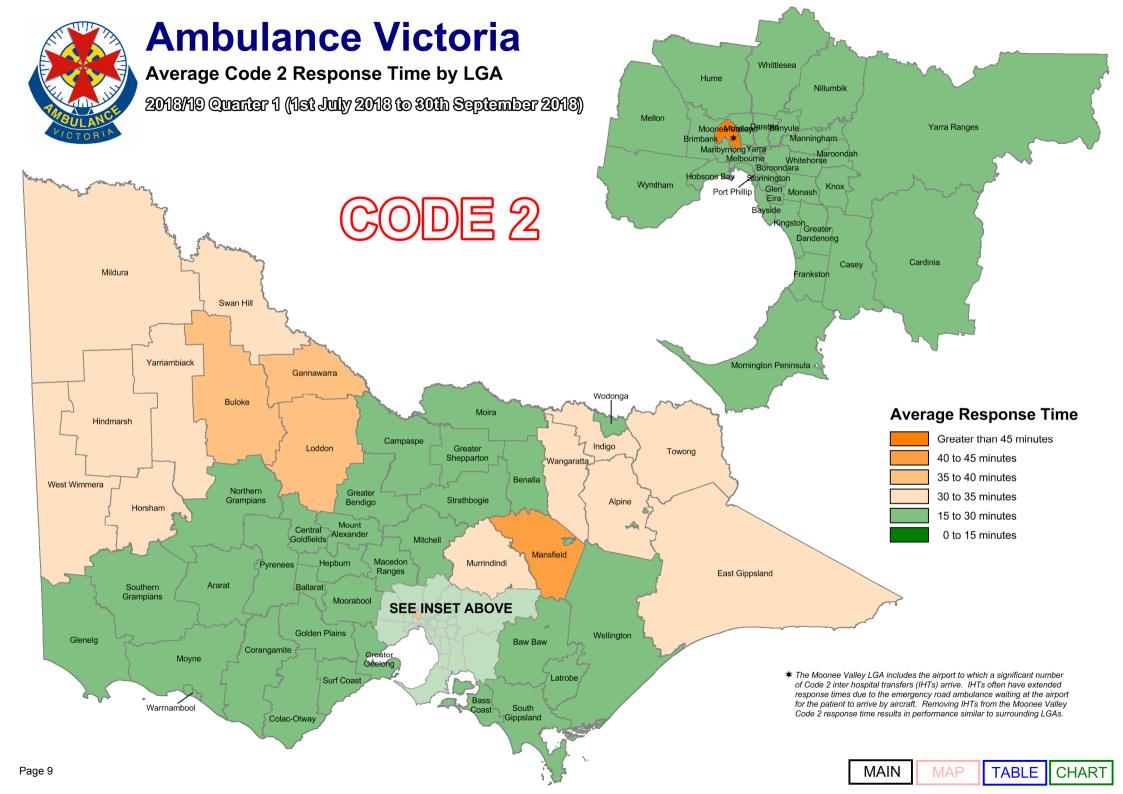

Code 2 incidents are acute, but not time critical and do not require a lights and sirens response. AV's average Code 2 response time performance has also been provided.

As part of our process of continual improvement, the response time performance shown below has been calculated using data sourced from the Computer Aided Dispatch (CAD) system used across Victoria. Definitions can be found in the Glossary at the end of this document.