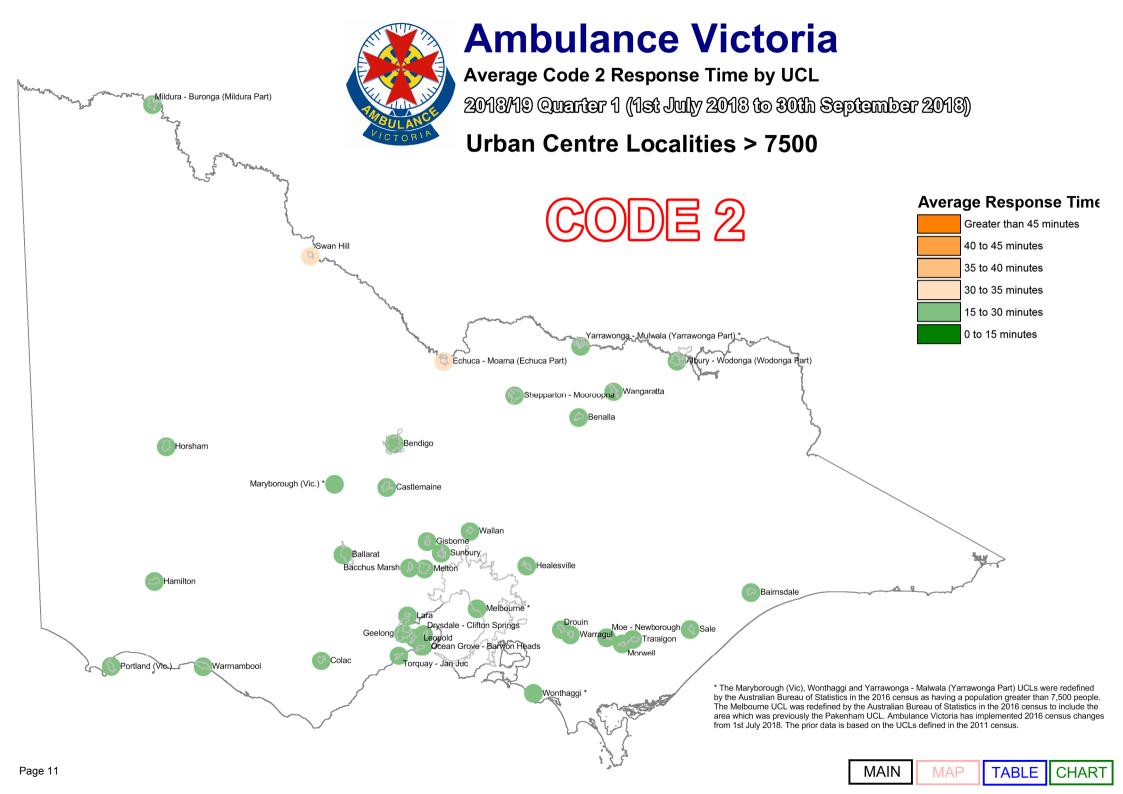

Code 2 incidents are acute, but not time critical and do not require a lights and sirens response. AV's average Code 2 response time performance has also been provided.

As part of our process of continual improvement, the response time performance shown below has been calculated using data sourced from the Computer Aided Dispatch (CAD) system used across Victoria. Definitions can be found in the Glossary at the end of this document.