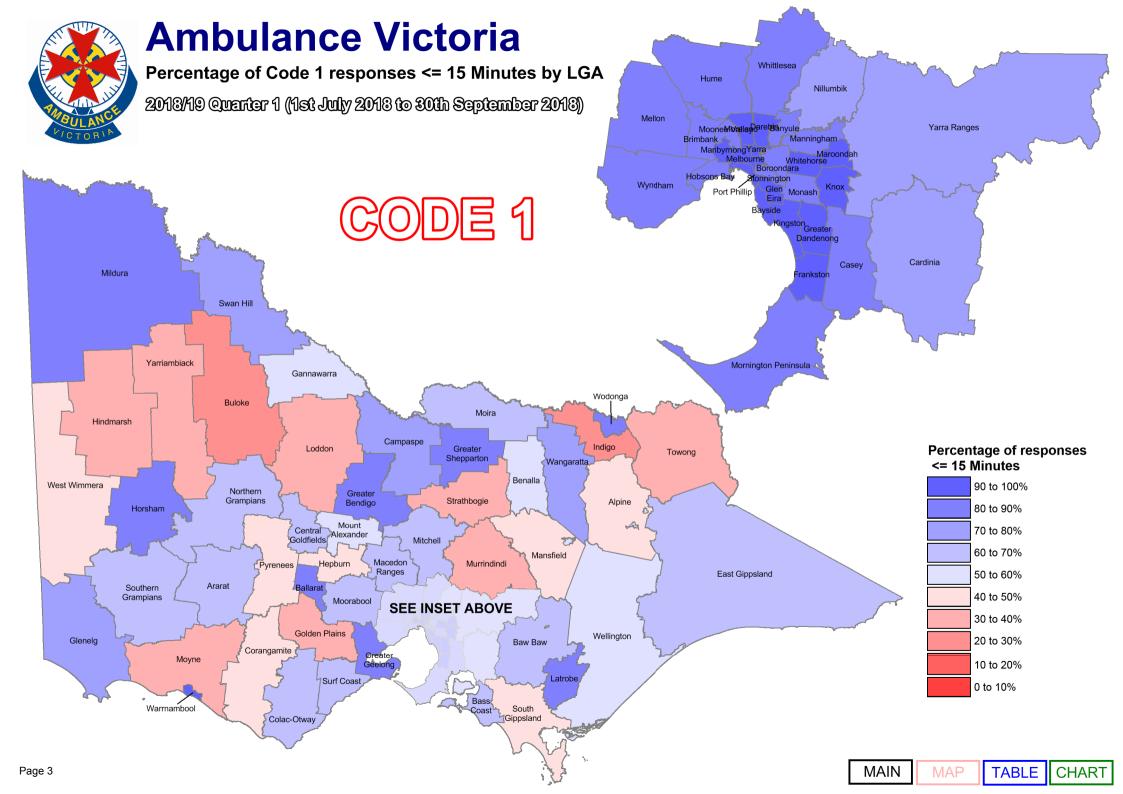

We designate those patients that require urgent paramedic and hospital care as "Code 1," and these patients receive a "lights and sirens" response. The tables below provide information about our Code 1 response time performance by both Local Government Area (LGA) and Urban Centres and Localities (UCL).