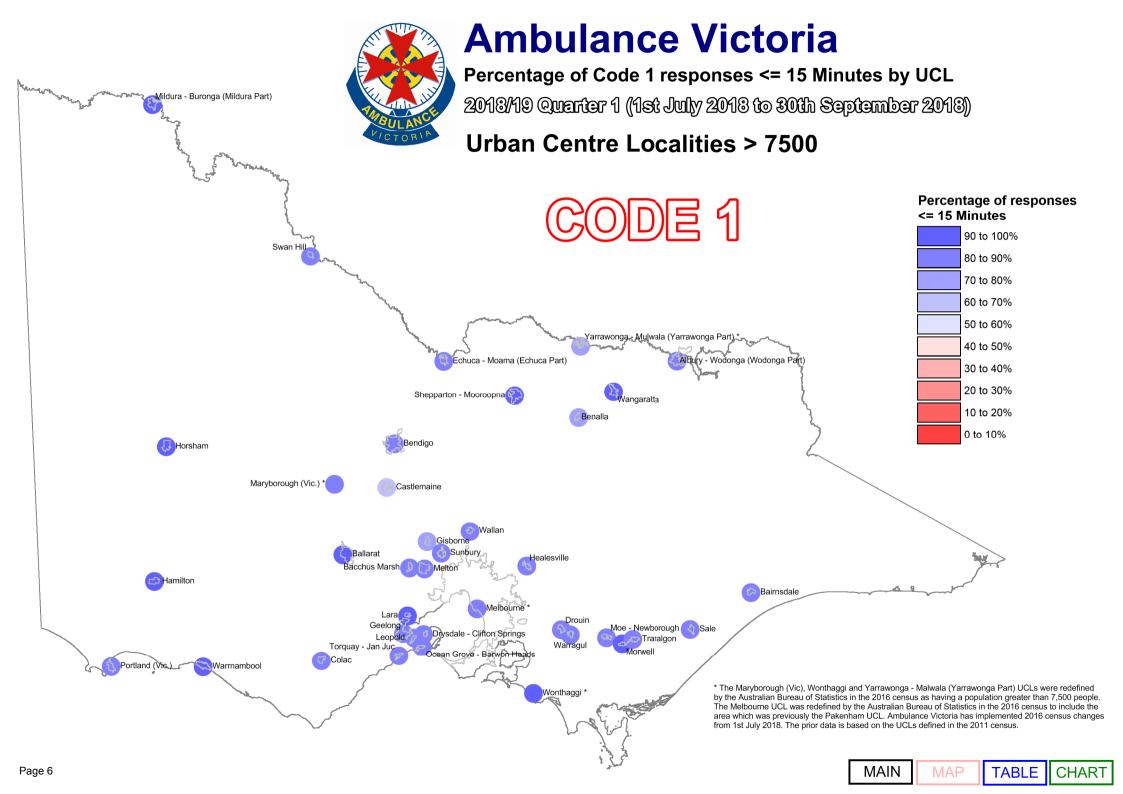

We designate those patients that require urgent paramedic and hospital care as "Code 1," and these patients receive a "lights and sirens" response. The tables below provide information about our Code 1 response time performance by both Local Government Area (LGA) and Urban Centres and Localities (UCL).