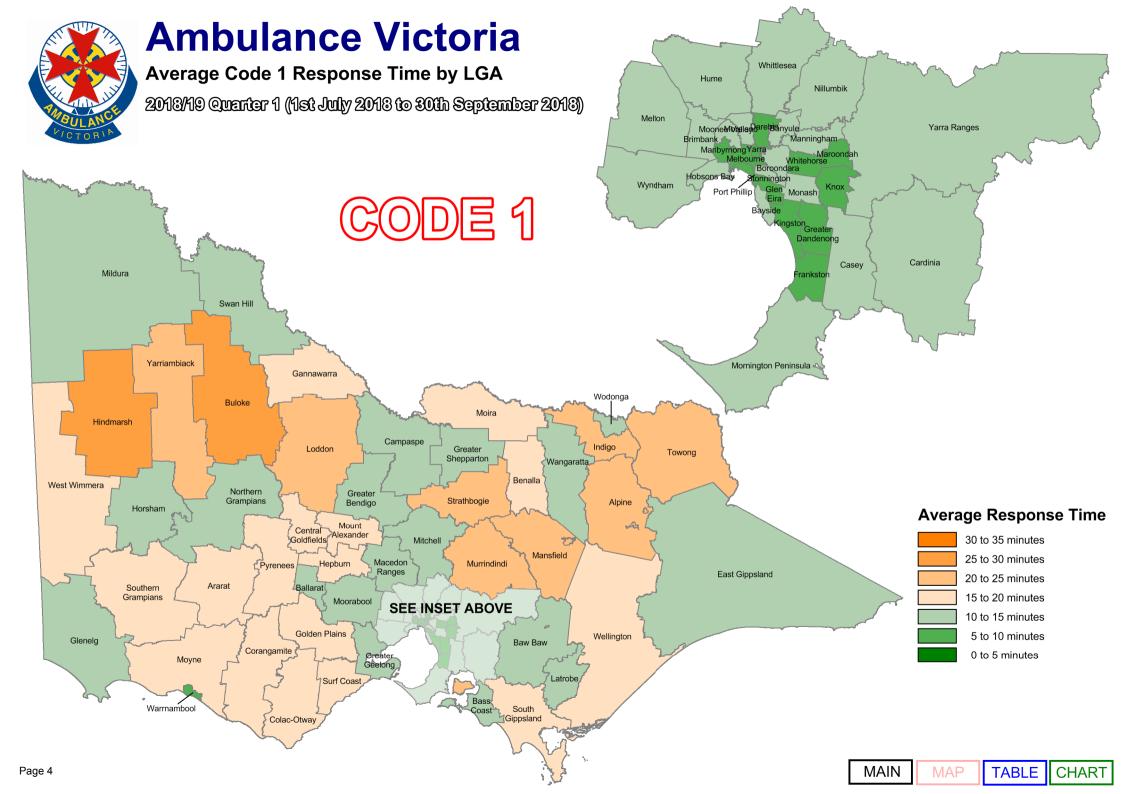

We designate those patients that require urgent paramedic and hospital care as "Code 1," and these patients receive a "lights and sirens" response. The tables below provide information about our Code 1 response time performance by both Local Government Area (LGA) and Urban Centres and Localities (UCL).