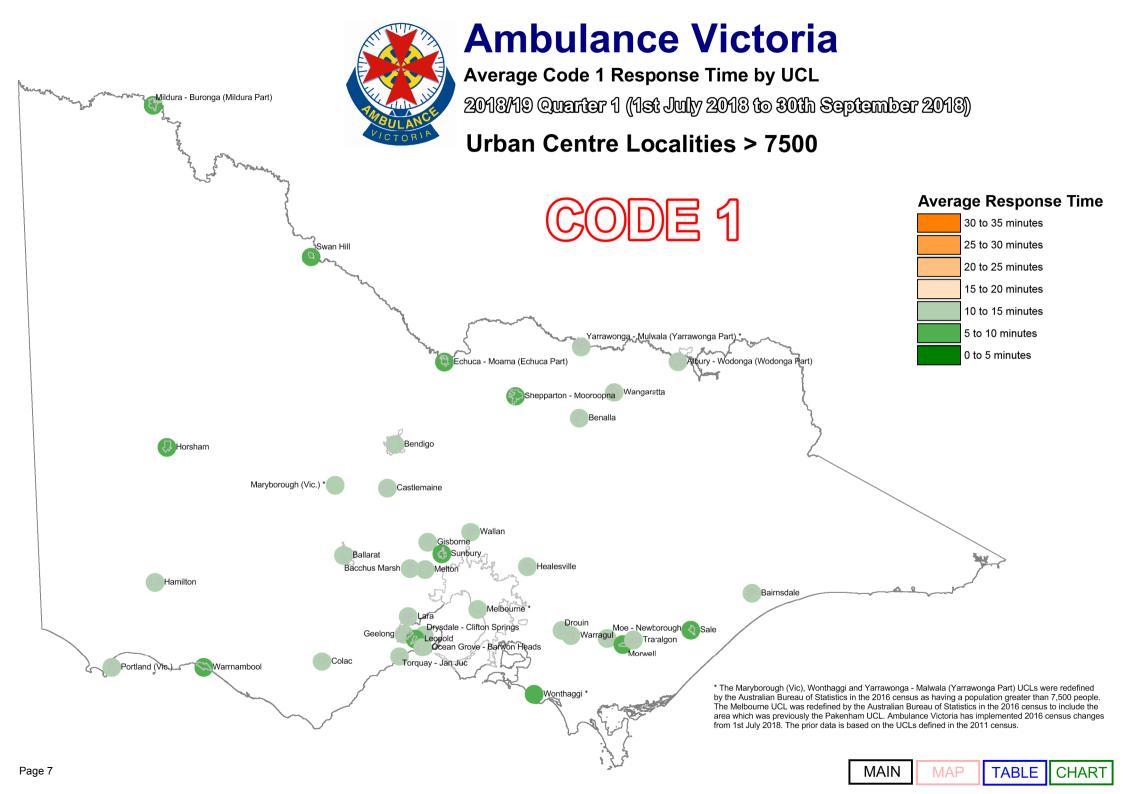

We designate those patients that require urgent paramedic and hospital care as "Code 1," and these patients receive a "lights and sirens" response. The tables below provide information about our Code 1 response time performance by both Local Government Area (LGA) and Urban Centres and Localities (UCL).