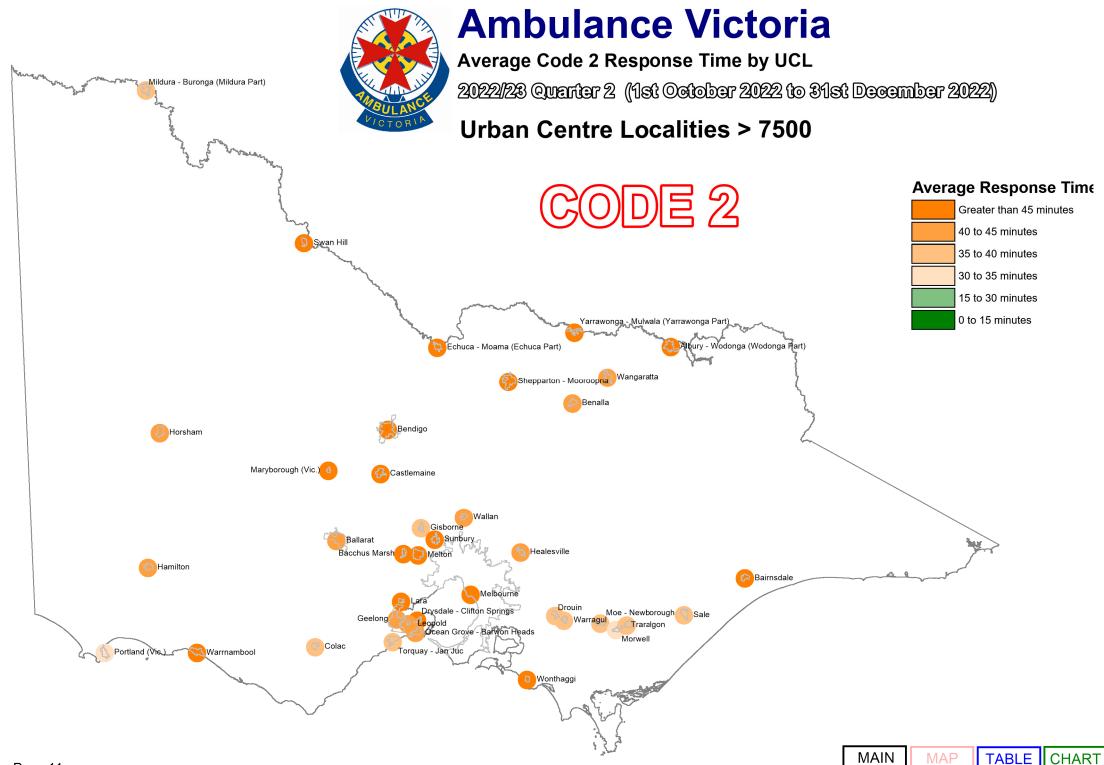

Code 2 incidents are acute, but not time critical and do not require a lights and sirens response. AV's average Code 2 response time performance has also been provided.

As part of our process of continual improvement, the response time performance shown below has been calculated using data sourced from the Computer Aided Dispatch (CAD) system used across Victoria. Definitions can be found in the Glossary at the end of this document.