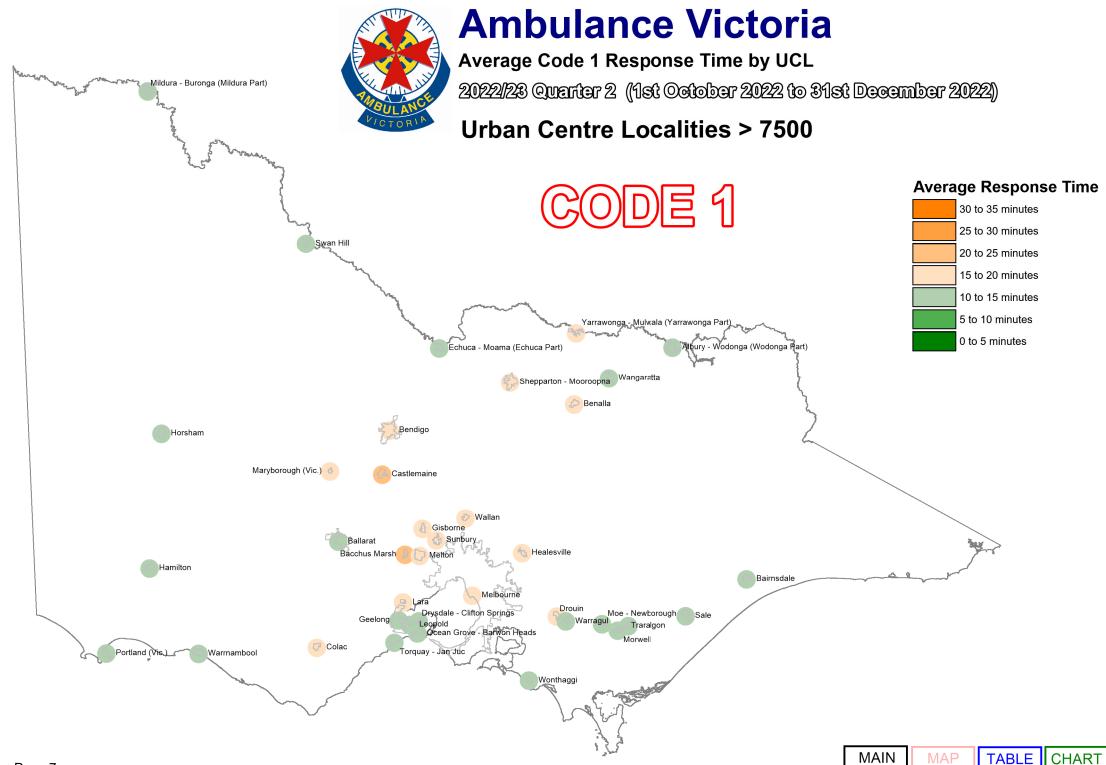

We designate those patients that require urgent paramedic and hospital care as "Code 1," and these patients receive a "lights and sirens" response. The tables below provide information about our Code 1 response time performance by both Local Government Area (LGA) and Urban Centres and Localities (UCL).

Local Government Area **Urban Centre Locality** TABLE CHART  $\% \le 15$  Minutes MAP TABLE CHART % <= 15 Minutes MAP CODE 1 Average MAP TABLE Average TABLE MAP TABLE CHART CODE 2 MAP MAP TABLE CHART Average Average