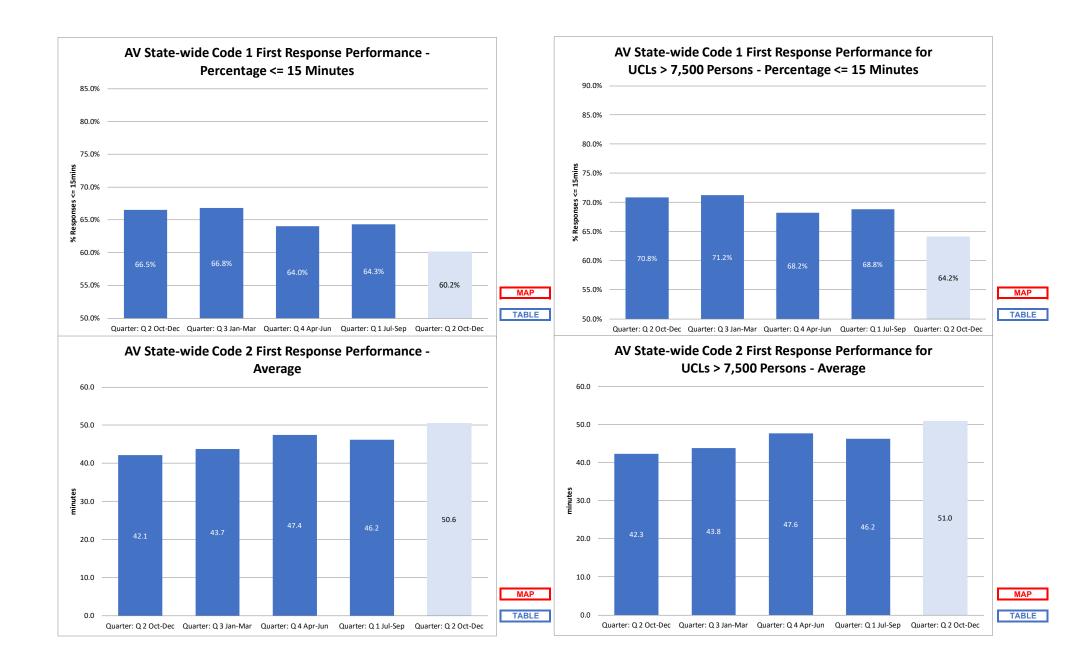

## Ambulance Victoria's Performance

## 2022/23 Quarter 2 (1st October 2022 to 31st December 2022)

Ambulance Victoria has two official response time targets:

Respond to Code 1 incidents within 15 minutes for 85% of incidents state-wide, and Respond to Code 1 incidents within 15 minutes for 90% of incidents in centres with populations greater than 7,500.

We designate those patients that require urgent paramedic and hospital care as "Code 1," and these patients receive a "lights and sirens" response. The tables below provide information about our Code 1 response time performance by both Local Government Area (LGA) and Urban Centres and Localities (UCL).

Code 2 incidents are acute, but not time critical and do not require a lights and sirens response. AV's average Code 2 response time performance has also been provided.

As part of our process of continual improvement, the response time performance shown below has been calculated using data sourced from the Computer Aided Dispatch (CAD) system used across Victoria. Definitions can be found in the Glossary at the end of this document.