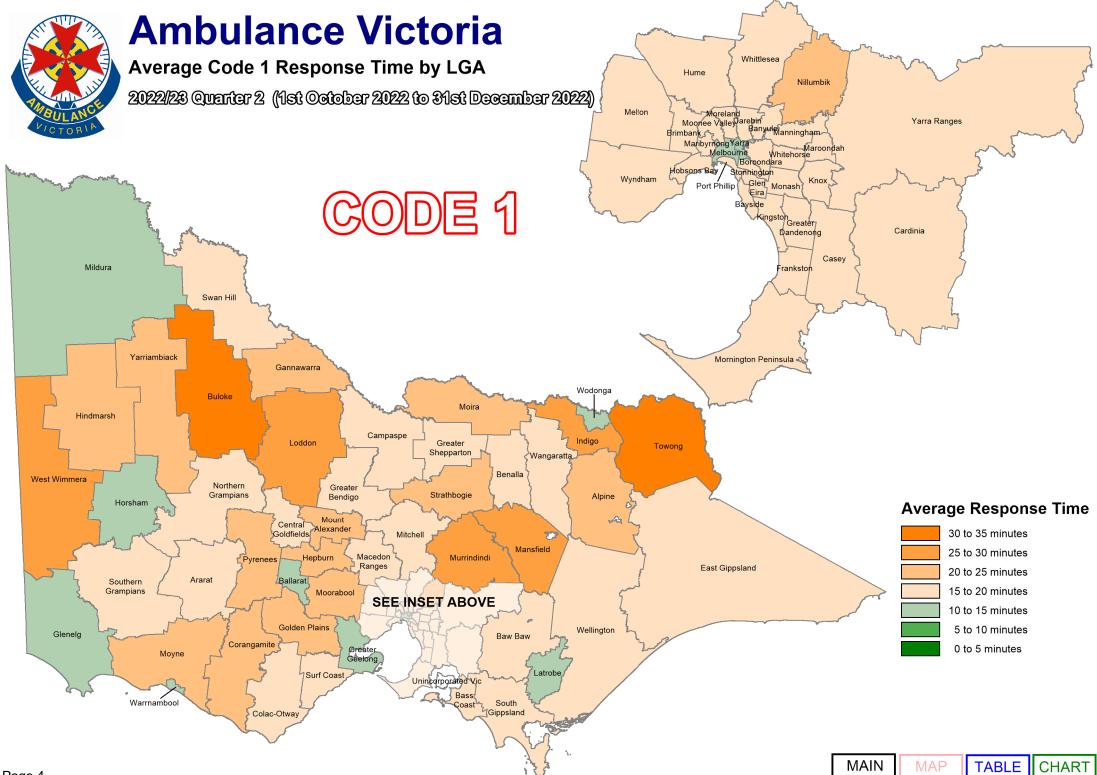

We designate those patients that require urgent paramedic and hospital care as "Code 1," and these patients receive a "lights and sirens" response. The tables below provide information about our Code 1 response time performance by both Local Government Area (LGA) and Urban Centres and Localities (UCL).

Local Government Area **Urban Centre Locality** TABLE CHART  $\% \le 15$  Minutes MAP TABLE CHART % <= 15 Minutes MAP CODE 1 Average MAP TABLE Average TABLE MAP TABLE CHART CODE 2 MAP MAP TABLE CHART Average Average