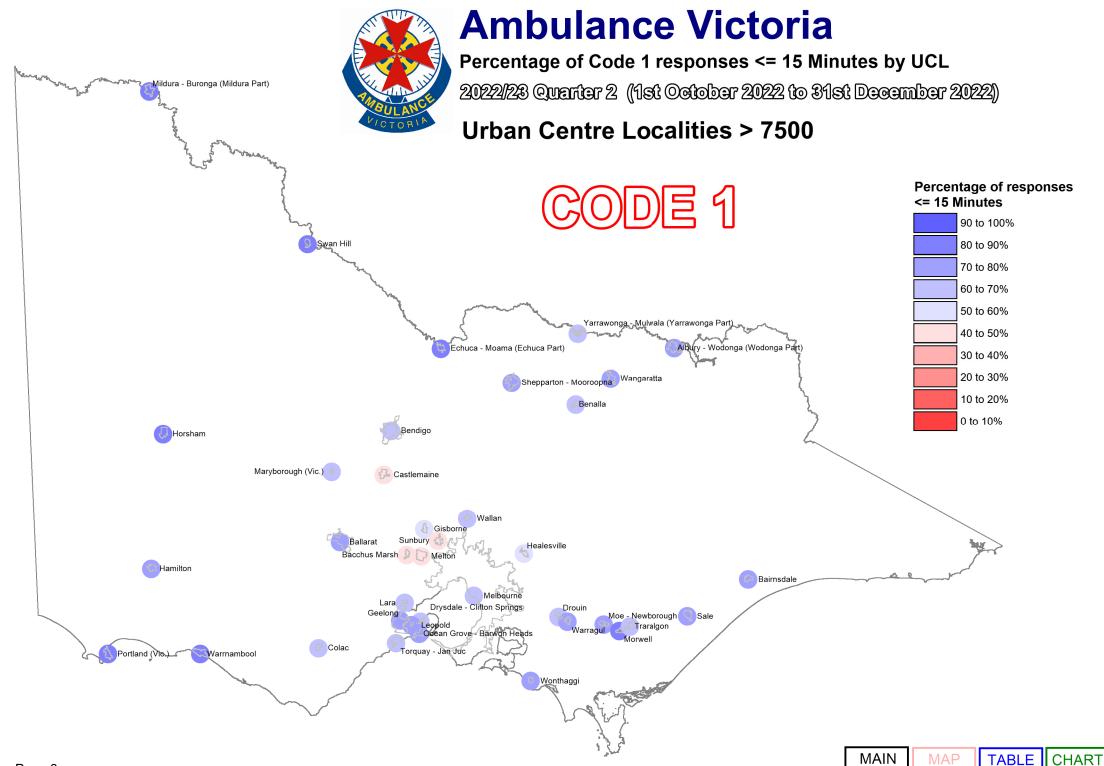

We designate those patients that require urgent paramedic and hospital care as "Code 1," and these patients receive a "lights and sirens" response. The tables below provide information about our Code 1 response time performance by both Local Government Area (LGA) and Urban Centres and Localities (UCL).

Local Government Area **Urban Centre Locality** TABLE CHART  $\% \le 15$  Minutes MAP TABLE CHART % <= 15 Minutes MAP CODE 1 Average MAP TABLE Average TABLE MAP TABLE CHART CODE 2 MAP MAP TABLE CHART Average Average