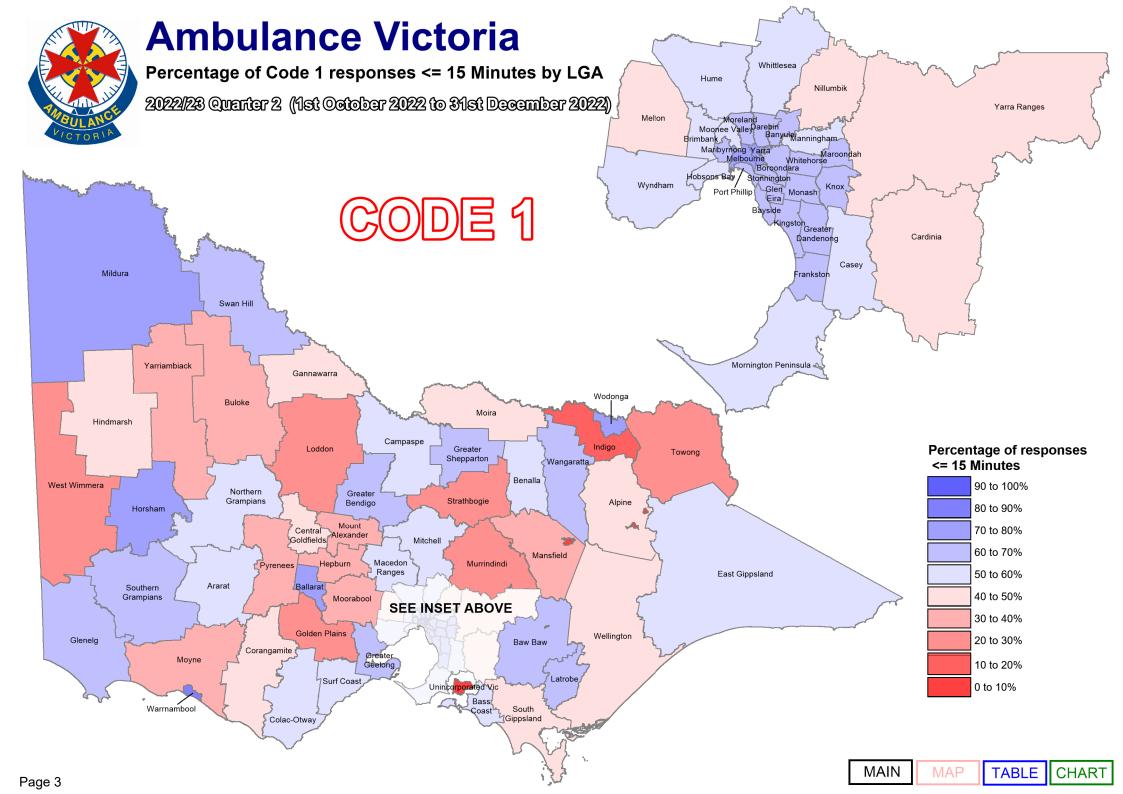

We designate those patients that require urgent paramedic and hospital care as "Code 1," and these patients receive a "lights and sirens" response. The tables below provide information about our Code 1 response time performance by both Local Government Area (LGA) and Urban Centres and Localities (UCL).

Local Government Area **Urban Centre Locality** TABLE CHART  $\% \le 15$  Minutes MAP TABLE CHART % <= 15 Minutes MAP CODE 1 Average MAP TABLE Average TABLE MAP TABLE CHART CODE 2 MAP MAP TABLE CHART Average Average