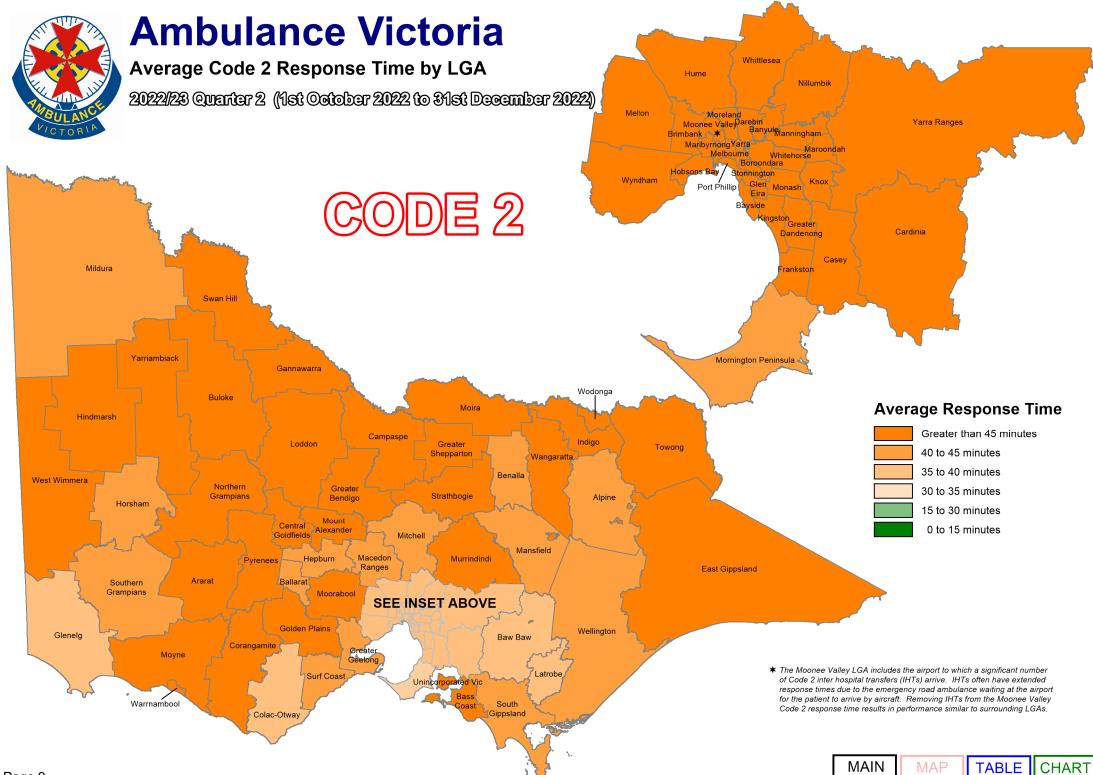

Code 2 incidents are acute, but not time critical and do not require a lights and sirens response. AV's average Code 2 response time performance has also been provided.

As part of our process of continual improvement, the response time performance shown below has been calculated using data sourced from the Computer Aided Dispatch (CAD) system used across Victoria. Definitions can be found in the Glossary at the end of this document.

Local Government Area **Urban Centre Locality** TABLE CHART  $\% \le 15$  Minutes MAP TABLE CHART % <= 15 Minutes MAP CODE 1 Average MAP TABLE Average TABLE MAP TABLE CHART CODE 2 MAP MAP TABLE CHART Average Average