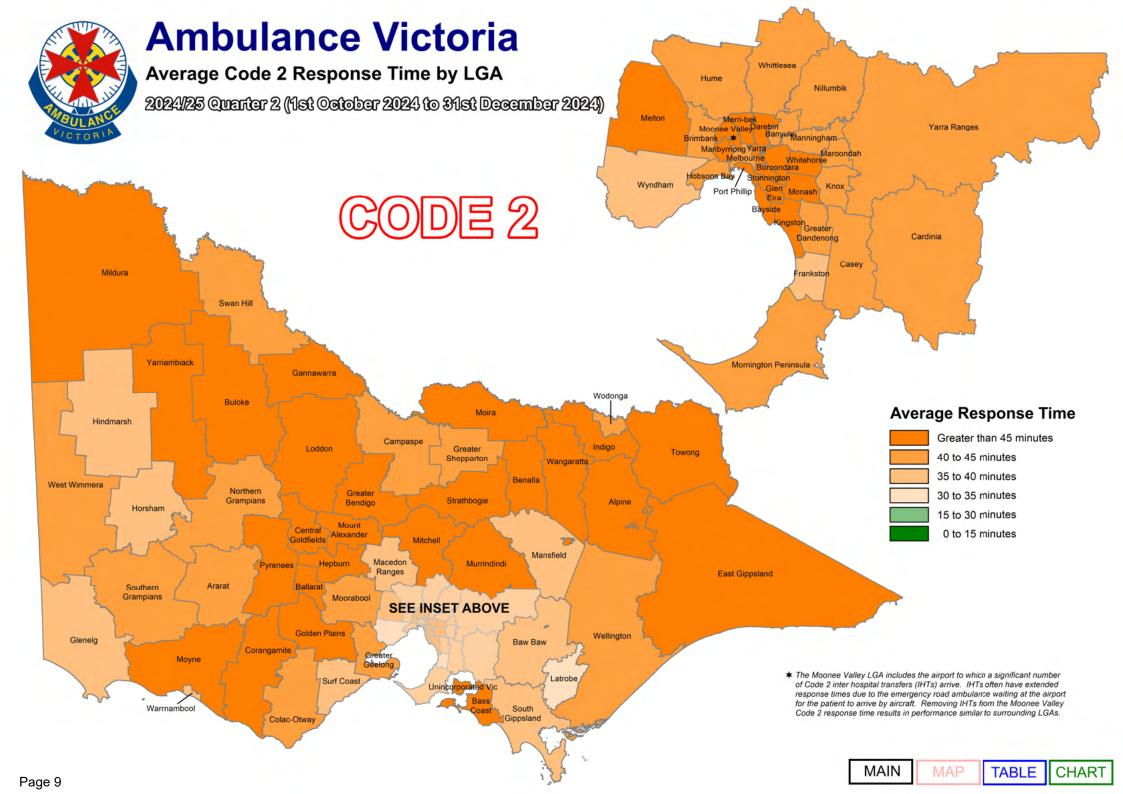

Code 2 incidents are acute, but not time critical and do not require a lights and sirens response. AV's average Code 2 response time performance has also been provided.

As part of our process of continual improvement, the response time performance shown below has been calculated using data sourced from the Computer Aided Dispatch (CAD) system used across Victoria. Definitions can be found in the Glossary at the end of this document.