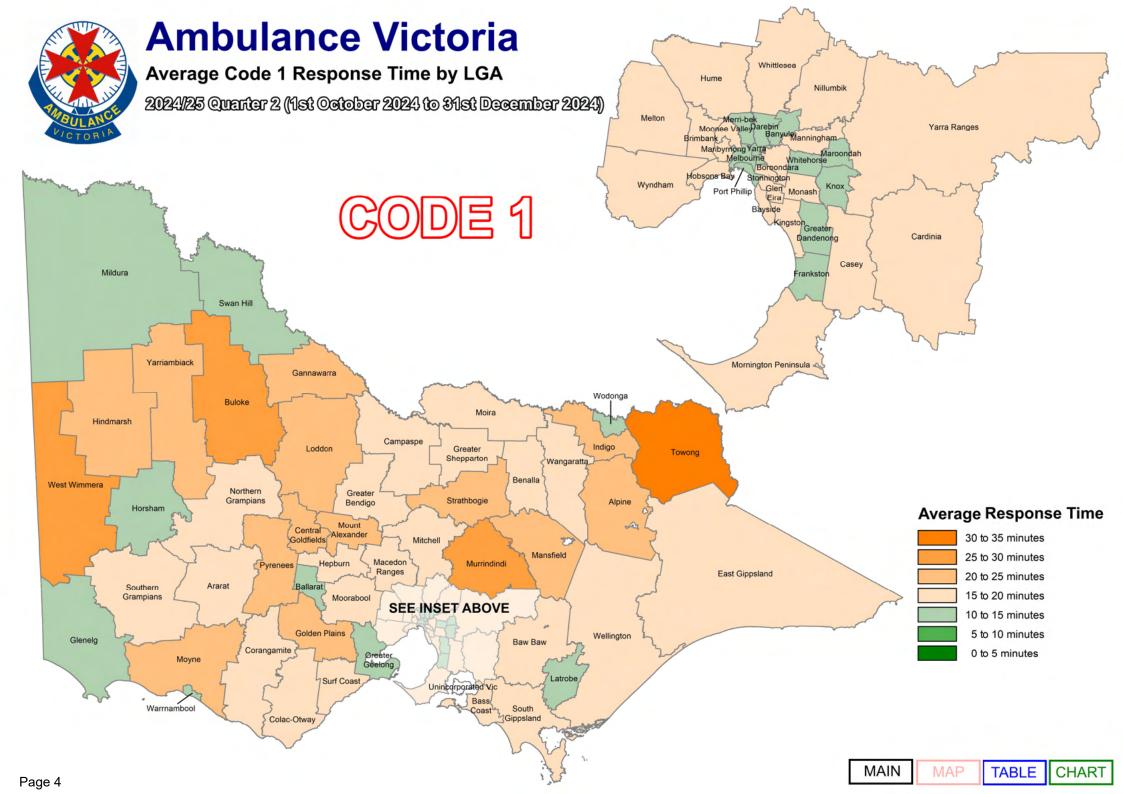

Code 2 incidents are acute, but not time critical and do not require a lights and sirens response. AV's average Code 2 response time performance has also been provided.

As part of our process of continual improvement, the response time performance shown below has been calculated using data sourced from the Computer Aided Dispatch (CAD) system used across Victoria. Definitions can be found in the Glossary at the end of this document.

Local Government Area **Urban Centre Locality** TABLE CHART  $\% \le 15$  Minutes MAP TABLE CHART % <= 15 Minutes MAP CODE 1 Average MAP TABLE Average TABLE MAP TABLE CHART CODE 2 MAP MAP TABLE CHART Average Average

Report Navigation This table shows the response time measures published in this document. Clicking on the items Map, Table and Chart will take you to the appropriate page.