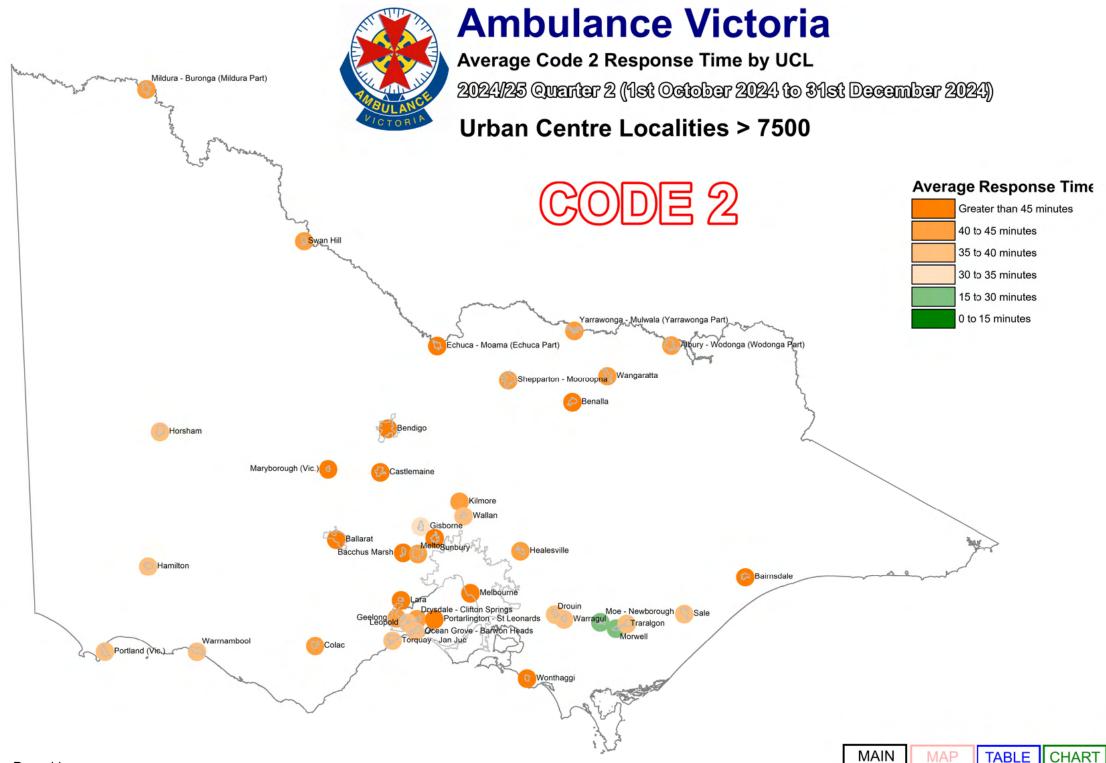

Code 2 incidents are acute, but not time critical and do not require a lights and sirens response. AV's average Code 2 response time performance has also been provided.

As part of our process of continual improvement, the response time performance shown below has been calculated using data sourced from the Computer Aided Dispatch (CAD) system used across Victoria. Definitions can be found in the Glossary at the end of this document.