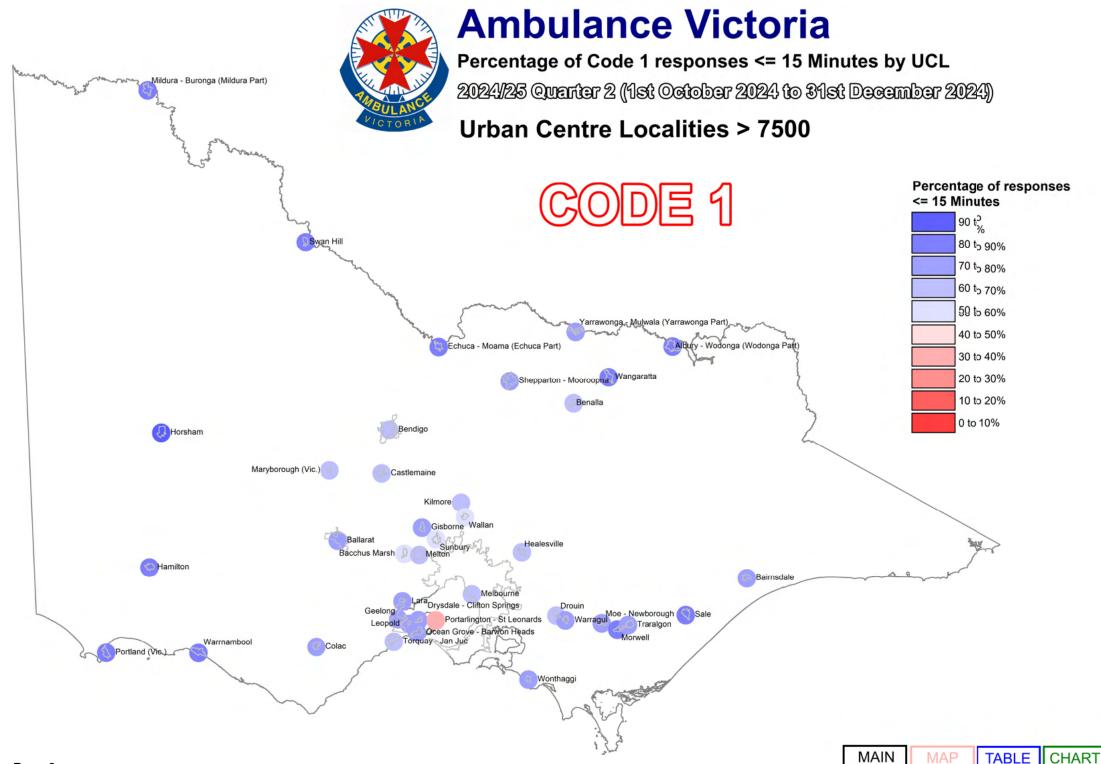

We designate those patients that require urgent paramedic and hospital care as "Code 1," and these patients receive a "lights and sirens" response. The tables below provide information about our Code 1 response time performance by both Local Government Area (LGA) and Urban Centres and Localities (UCL).

Local Government Area **Urban Centre Locality** TABLE CHART  $\% \le 15$  Minutes MAP TABLE CHART % <= 15 Minutes MAP CODE 1 Average MAP TABLE Average TABLE MAP TABLE CHART CODE 2 MAP MAP TABLE CHART Average Average

Report Navigation This table shows the response time measures published in this document. Clicking on the items Map, Table and Chart will take you to the appropriate page.