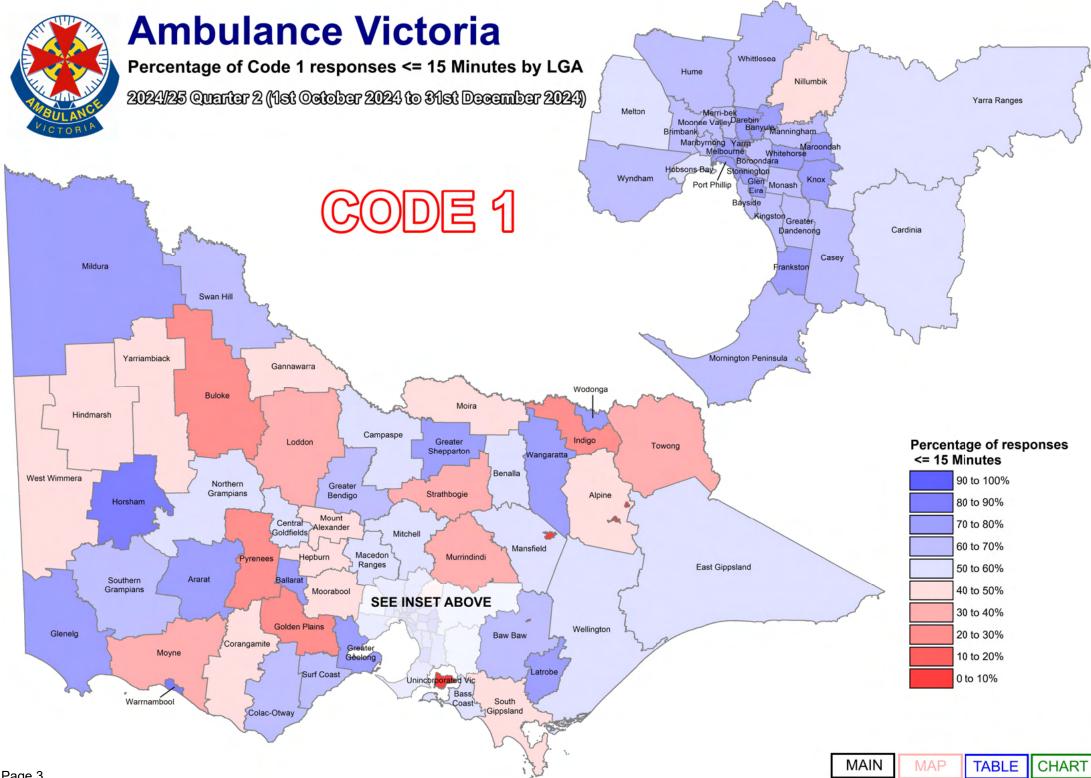

We designate those patients that require urgent paramedic and hospital care as "Code 1," and these patients receive a "lights and sirens" response. The tables below provide information about our Code 1 response time performance by both Local Government Area (LGA) and Urban Centres and Localities (UCL).

Local Government Area **Urban Centre Locality** TABLE CHART  $\% \le 15$  Minutes MAP TABLE CHART % <= 15 Minutes MAP CODE 1 Average MAP TABLE Average TABLE MAP TABLE CHART CODE 2 MAP MAP TABLE CHART Average Average

Report Navigation This table shows the response time measures published in this document. Clicking on the items Map, Table and Chart will take you to the appropriate page.