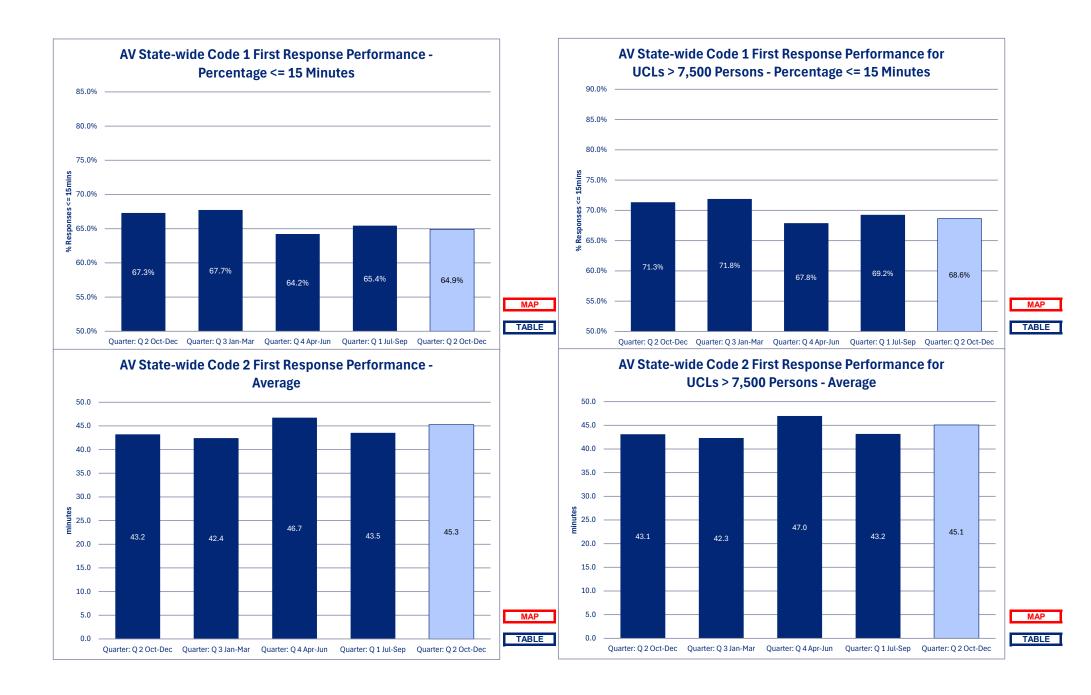

## Ambulance Victoria's Performance

## 2024/25 Quarter 2 (1st October 2024 to 31st December 2024)

Ambulance Victoria has two official response time targets:

Respond to Code 1 incidents within 15 minutes for 85% of incidents state-wide, and Respond to Code 1 incidents within 15 minutes for 90% of incidents in centres with populations greater than 7,500.

Response times are an important measure of the service we provide, but are only one of a number of measures used to gauge the effective delivery of an ambulance service.

Our response times are measured from the receipt of the triple zero (000) call until the first AV resource arrives on scene. Response times are influenced by many factors including traffic, distance required to travel, availability of ambulances and demand for our services.

We designate those patients that require urgent paramedic and hospital care as "Code 1," and these patients receive a "lights and sirens" response. The tables below provide information about our Code 1 response time performance by both Local Government Area (LGA) and Urban Centres and Localities (UCL).

Code 2 incidents are acute, but not time critical and do not require a lights and sirens response. AV's average Code 2 response time performance has also been provided.

As part of our process of continual improvement, the response time performance shown below has been calculated using data sourced from the Computer Aided Dispatch (CAD) system used across Victoria. Definitions can be found in the Glossary at the end of this document.