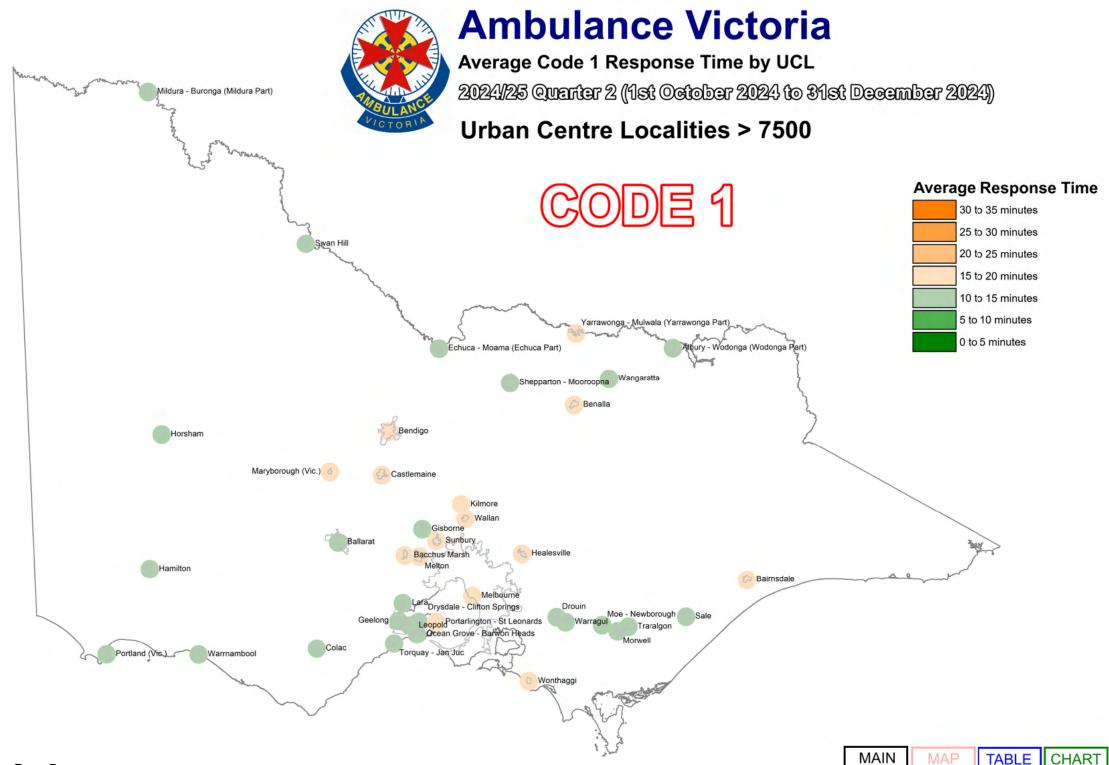

We designate those patients that require urgent paramedic and hospital care as "Code 1," and these patients receive a "lights and sirens" response. The tables below provide information about our Code 1 response time performance by both Local Government Area (LGA) and Urban Centres and Localities (UCL).

## 2024/25 Quarter 2 (1st October 2024 to 31st December 2024)

Ambulance Victoria has two official response time targets:

Respond to Code 1 incidents within 15 minutes for 85% of incidents state-wide, and Respond to Code 1 incidents within 15 minutes for 90% of incidents in centres with populations greater than 7,500.